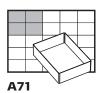

#### **Inserts series 27**

Notice that the O-profiles in the lid of the Boxxser only fits tightly when insert A71 is placed on top of the half inserts.