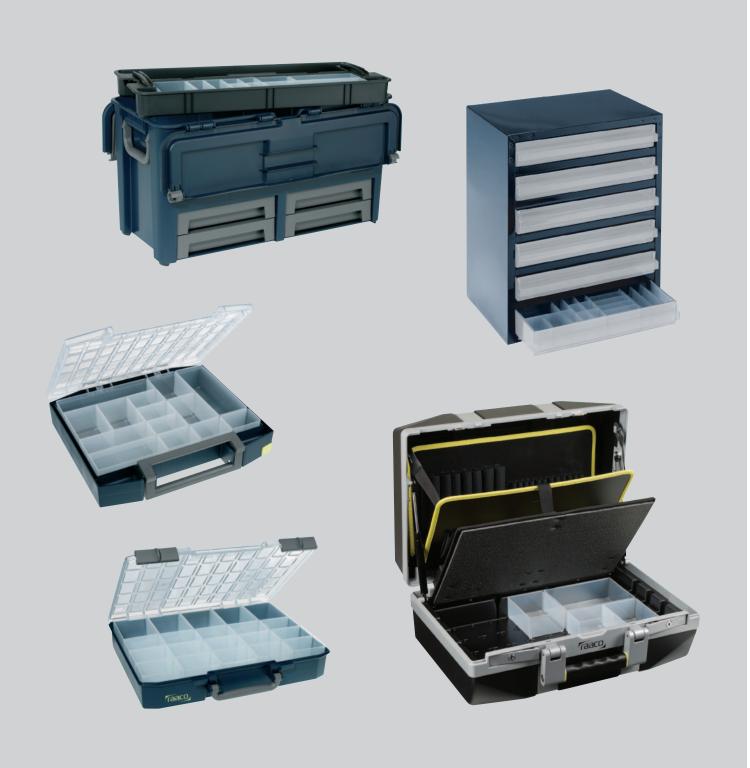

# **INSERTS**

### **INSERTS**

#### System, compatibility and choice

System means order and clarity. But order means different things to different people. That's why storage solutions must prossess both system - and choice. All raaco product ranges have both.

The flexibility and choice don't just exist within the individual systems, but also between them. The inserts ensure many combinations between the Assorter Boxes in A4, A5 and A6 size, Pocketboxes, CarryLites, Boxxser, Compact, ToolCase and the 250-3 drawers for cabinets.

The wide range of inserts ensures that you can customise your raaco product to suit particular requirements - and just as easily move it again. The inserts and the content stay in place thanks to a special installation system, which also makes even the smallest items easy to get hold of.