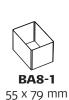

55 x 79 mm

39 x 55 mm

A8-2 55 x 157 mm

A8-3 55 X 235 mm

A7-1 79 x 109 mm

A7-2 79 x 218 mm

A6-1 109 x 157 mm

### **Inserts series 80**

**BA8-1** 

**BA8-2** 

BA8-3

**BA7-1** 

**BA7-2** 

**BA6-1** 