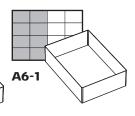

55 x 79 mm

39 x 55 mm

A8-2 55 x 157 mm

A8-3 55 X 235 mm

A7-1 79 x 109 mm

A7-2 79 x 218 mm

A6-1 109 x 157 mm

#### Inserts series 80 - height 69 mm

**BA6-1** 109 x 157 mm

Inserts series 27 - height 24 mm