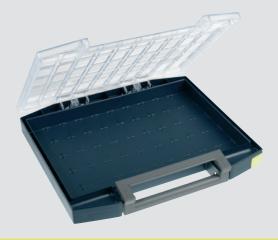

mm

Inserts series 27 - height 24 mm









# **BOXXSER 55 4x4**





#### **Inserts series 55**



















#### **Inserts series 27**









Notice that the O-profiles in the lid of the Boxxser only fits tightly when insert A71 is placed on top of the half inserts.

# BOXXSER 55 5x5





#### **Inserts series 55**









A9-3





A8-1











#### **Inserts series 27**











Notice that the O-profiles in the lid of the Boxxser only fits tightly when insert A71 is placed on top of the half inserts.

# **BOXXSER 55 6x6**





### **Inserts series 55**





A9-2









A8-2











#### **Inserts series 27**









Notice that the O-profiles in the lid of the Boxxser only fits tightly when insert A71 is placed on top of the half inserts.

# **BOXXSER 55 5x10**





### **Inserts series 55**





















#### **Inserts series 27**









Notice that the O-profiles in the lid of the Boxxser only fits tightly when insert A71 is placed on top of the half inserts.

# **BOXXSER 80 5x10**





### **Inserts series 80**











**BA8-1** 

**BA8-2** 

BA8-3

**BA7-1** 

**BA7-2** 



**BA6-1** 

#### **Inserts series 27**









Notice that the O-profiles in the lid of the Boxxser only fits tightly when insert A71 is placed on top of the half inserts.

# **BOXXSER 80 8x8**





### **Inserts series 80**













#### **Inserts series 27**









Notice that the O-profiles in the lid of the Boxxser only fits tightly when insert A71 is placed on top of the half inserts.