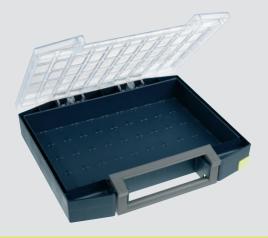

The wide range of inserts ensures that you can customise your raaco product to suit particular requirements - and just as easily move it again. The inserts and the content stay in place thanks to a special installation system, which also makes even the smallest items easy to get hold of.