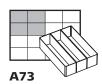

#### **Inserts series 27**

Notice that the O-profiles in the lid of the Boxxser only fits tightly when insert A71 is placed on top of the half inserts.