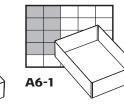

55 x 79 mm

39 x 55 mm

A8-2 55 x 157 mm

A8-3 55 X 235 mm

A7-1 79 x 109 mm

A7-2 79 x 218 mm

A6-1 109 x 157 mm

#### Inserts series 80 - height 69 mm

**BA6-1** 109 x 157 mm

Inserts series 27 - height 24 mm