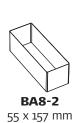

55 x 79 mm

39 x 55 mm

A8-2 55 x 157 mm

A8-3 55 X 235 mm

A7-1 79 x 109 mm

A7-2 79 x 218 mm

A6-1 109 x 157 mm

### **Inserts series 80**

**BA8-1** 

**BA8-2** 

BA8-3

**BA7-1** 

**BA7-2** 

**BA6-1** 