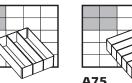

### **Inserts series 80**

**BA8-1** 

**BA8-2** 

BA8-3

**BA7-1** 

**BA7-2** 

**BA6-1** 