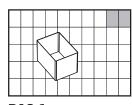

55 x 79 mm

39 x 55 mm

A8-2 55 x 157 mm

A8-3 55 X 235 mm

A7-1 79 x 109 mm

A7-2 79 x 218 mm

A6-1 109 x 157 mm

#### Inserts series 80 - height 69 mm

**BA6-1** 109 x 157 mm

Inserts series 27 - height 24 mm