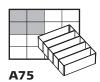

#### **Inserts series 27**

Notice that the O-profiles in the lid of the Boxxser only fits tightly when insert A71 is placed on top of the half inserts.