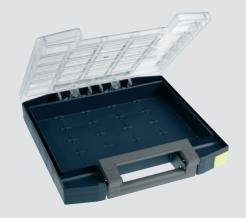

# **BOXXSER 55 4x4**

#### **Inserts series 55**

#### **Inserts series 27**

Notice that the O-profiles in the lid of the Boxxser only fits tightly when insert A71 is placed on top of the half inserts.