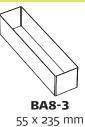

### **Inserts series 80**

**BA8-1** 

**BA8-2** 

BA8-3

**BA7-1** 

**BA7-2** 

**BA6-1** 