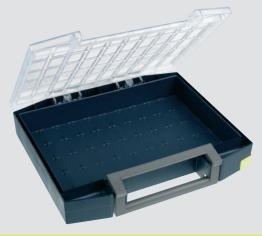

A71 is placed on top of the half inserts.

# BOXXSER 55 5x5





#### **Inserts series 55**









A9-3





A8-1











#### **Inserts series 27**











Notice that the O-profiles in the lid of the Boxxser only fits tightly when insert A71 is placed on top of the half inserts.

# **BOXXSER 55 6x6**





### **Inserts series 55**





A9-2









A8-2











#### **Inserts series 27**









Notice that the O-profiles in the lid of the Boxxser only fits tightly when insert A71 is placed on top of the half inserts.

# **BOXXSER 55 5x10**





### **Inserts series 55**





















#### **Inserts series 27**









Notice that the O-profiles in the lid of the Boxxser only fits tightly when insert A71 is placed on top of the half inserts.

# **BOXXSER 80 5x10**





### **Inserts series 80**











**BA8-1** 

**BA8-2** 

BA8-3

**BA7-1** 

**BA7-2** 



**BA6-1** 

#### **Inserts series 27**









Notice that the O-profiles in the lid of the Boxxser only fits tightly when insert A71 is placed on top of the half inserts.

# **BOXXSER 80 8x8**





### **Inserts series 80**













#### **Inserts series 27**









Notice that the O-profiles in the lid of the Boxxser only fits tightly when insert A71 is placed on top of the half inserts.