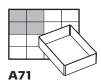

#### **Inserts series 27**

Notice that the O-profiles in the lid of the Boxxser only fits tightly when insert A71 is placed on top of the half inserts.