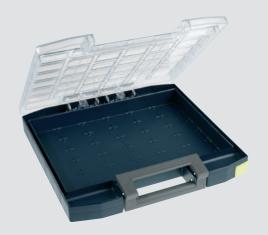

The flexibility and choice don't just exist within the individual systems, but also between them. The inserts ensure many combinations between the Assorter Boxes in A4, A5 and A6 size, Pocketboxes, CarryLites, Boxxser, Compact, ToolCase and the 250-3 drawers for cabinets.

The wide range of inserts ensures that you can customise your raaco product to suit particular requirements - and just as easily move it again. The inserts and the content stay in place thanks to a special installation system, which also makes even the smallest items easy to get hold of.