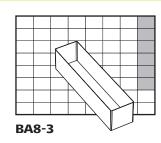

### **Inserts series 80**

**BA8-1** 

**BA8-2** 

BA8-3

**BA7-1** 

**BA7-2** 

**BA6-1** 