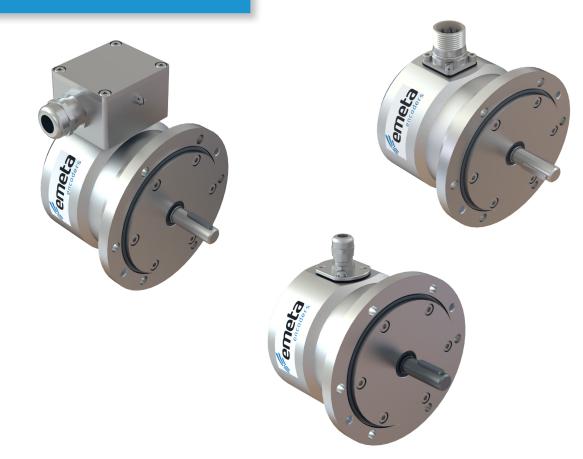

- A- Radial 12-pin M23 MAle Connector, CCW
- B- Radial cable with required lenght
- C- Terminal box with cable gland for ø6-ø12mm

For more info regarding Emetas Heavy Duty encoders please contact us or our partner in the Netherlands: tsb - bescom by. More info at www.tsb-bescom.nl