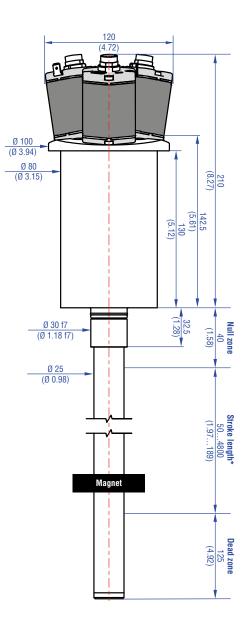

### **Technical Specifications**

- · Holder and support tube separately available
- Support tube suitable for installation in hydraulic cylinder
- Fixing the support tube to the cylinder with six screws
- · Material:

Holder: Stainless steel 1.4301 Flange: Stainless steel 1.4301

Support tube: Stainless steel 1.4306; 1.4307