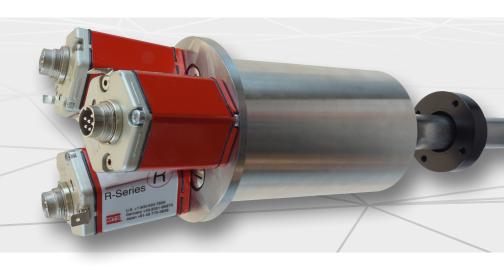

### R-Series RF – Holder and support tube

**Product Brief** 

- Accommodation of up to 3 RF sensors
- Efficient design
- Separate guidance of the RF sensors

## Perfect fit for RF sensors

The holder and the support tube are especially designed to accommodate and guide RF sensors. Therefore up to three RF sensors can be operated in a small space without mutual interference. The separate guide allows an easy installation and in case of replacement an uncomplicated exchange of the sensors independently.

# Make no compromises!

The combination of three independent RF sensors in one holder and support tube helps you to minimize unforeseen downtime of your plant. It also increases the availability of your application and ensures continuous operation. This is especially important for applications with increased safety requirements.