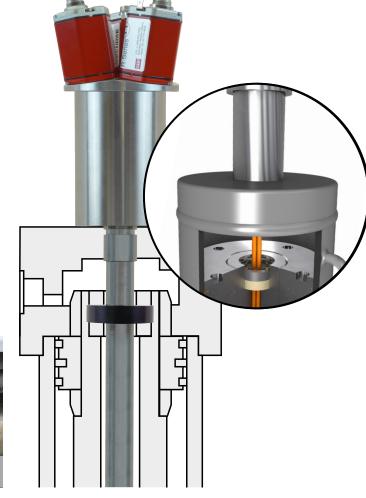

## Perfect fit for RF sensors

The holder and the support tube are especially designed to accommodate and guide RF sensors. Therefore up to three RF sensors can be operated in a small space without mutual interference. The separate guide allows an easy installation and in case of replacement an uncomplicated exchange of the sensors independently.

### **Technical Specifications**

- · Holder and support tube separately available
- Support tube suitable for installation in hydraulic cylinder
- Fixing the support tube to the cylinder with six screws
- · Material:

Holder: Stainless steel 1.4301 Flange: Stainless steel 1.4301

Support tube: Stainless steel 1.4306; 1.4307